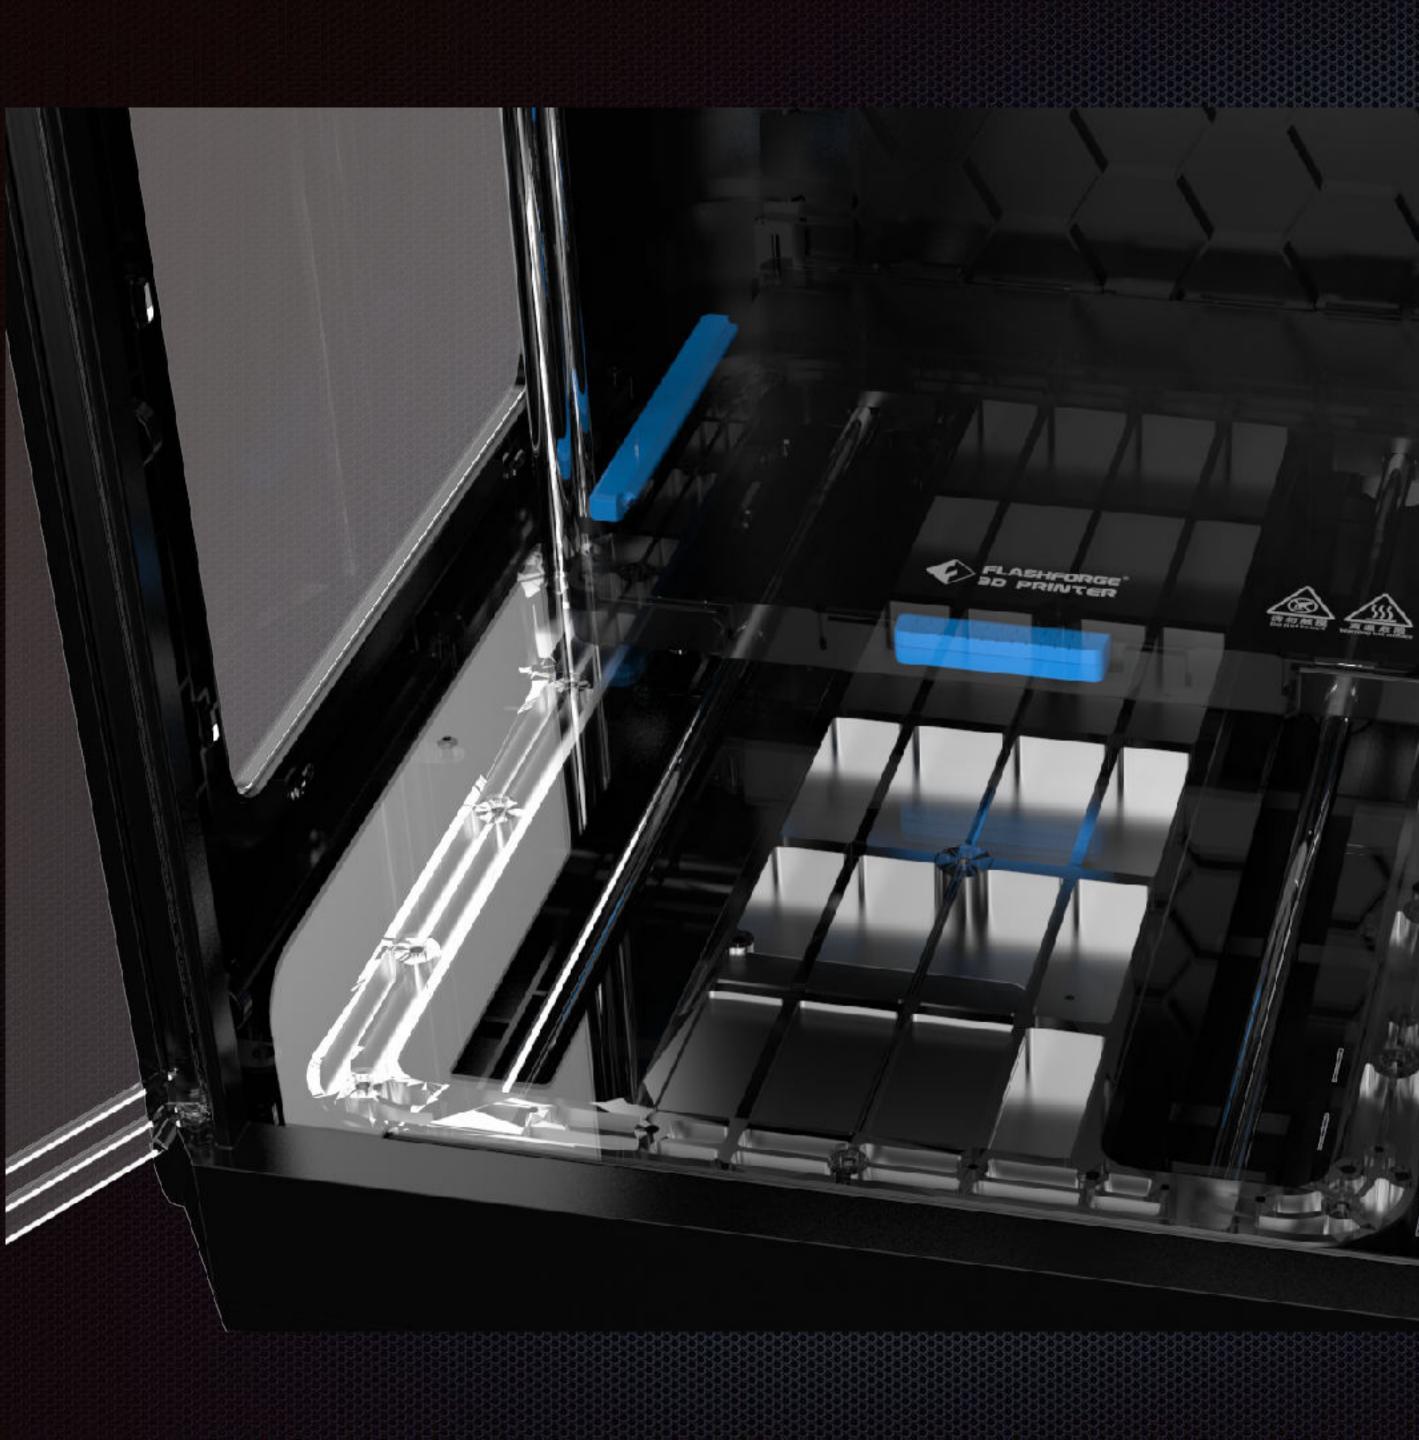

# Leveling Free

New design build plate, more stronger, more flatness!

8mm CNC Aluminum plate give a guaranty of flatness. 

9 point leveling compensation

Two guides create a stable moving condition. 

• CNC base frame, a guaranty of free leveling

# Easy to remove model

- Spring flexible plate ensures remove the model in 2 seconds;
- The bed can be heated to 110°C which enables the Adventurer 4 to be capable of printing engineering materials such as ABS/ PETG/PC