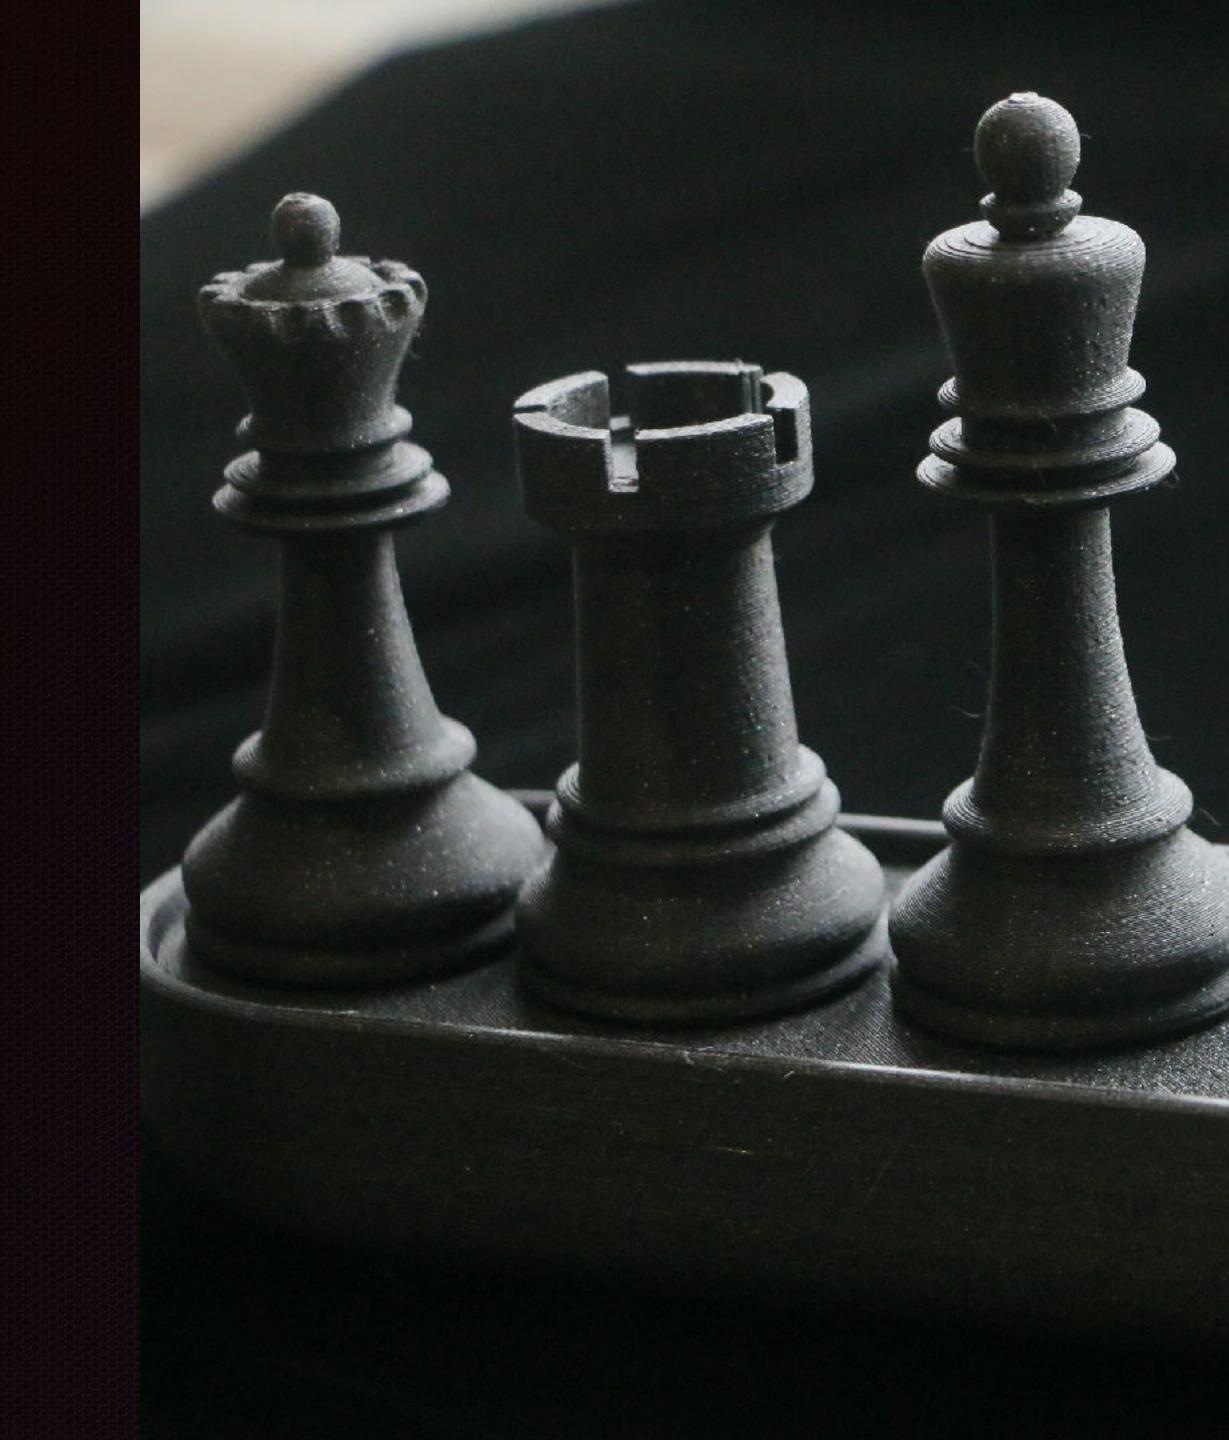

### A glossy surface of the model

## PLA- galaxy matte

PLA-CF ABS Silk-White Silk