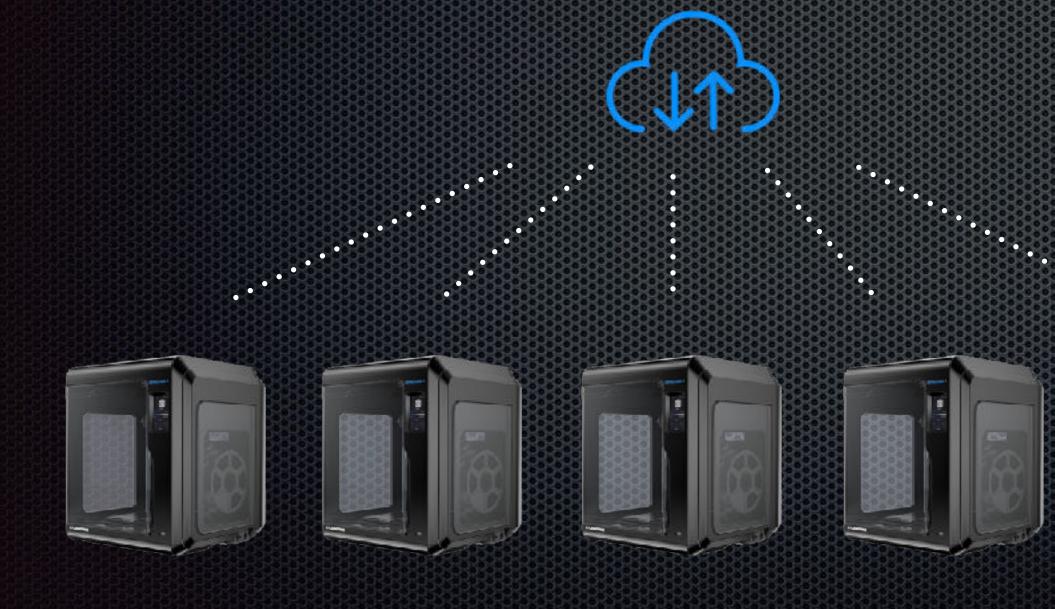

# Multi -Communication

3D Cloud, an integral 3D printing resource platform - Get free storage(register online), backup and share files, interact with other users, automatically slice print files, free model database; online management transfer, monitor, and manage multiple printers effortlessly

## Shelf management More clearer workflow for print farms

•

According to material or business, group adventurer 4 and manage them at the same time.

• Check the status, slice files, check the status of multiple machines from the one interface.

• No need to walk to the side of device to check the state of printing, in your computer you can check all the things through the Flashprint software.