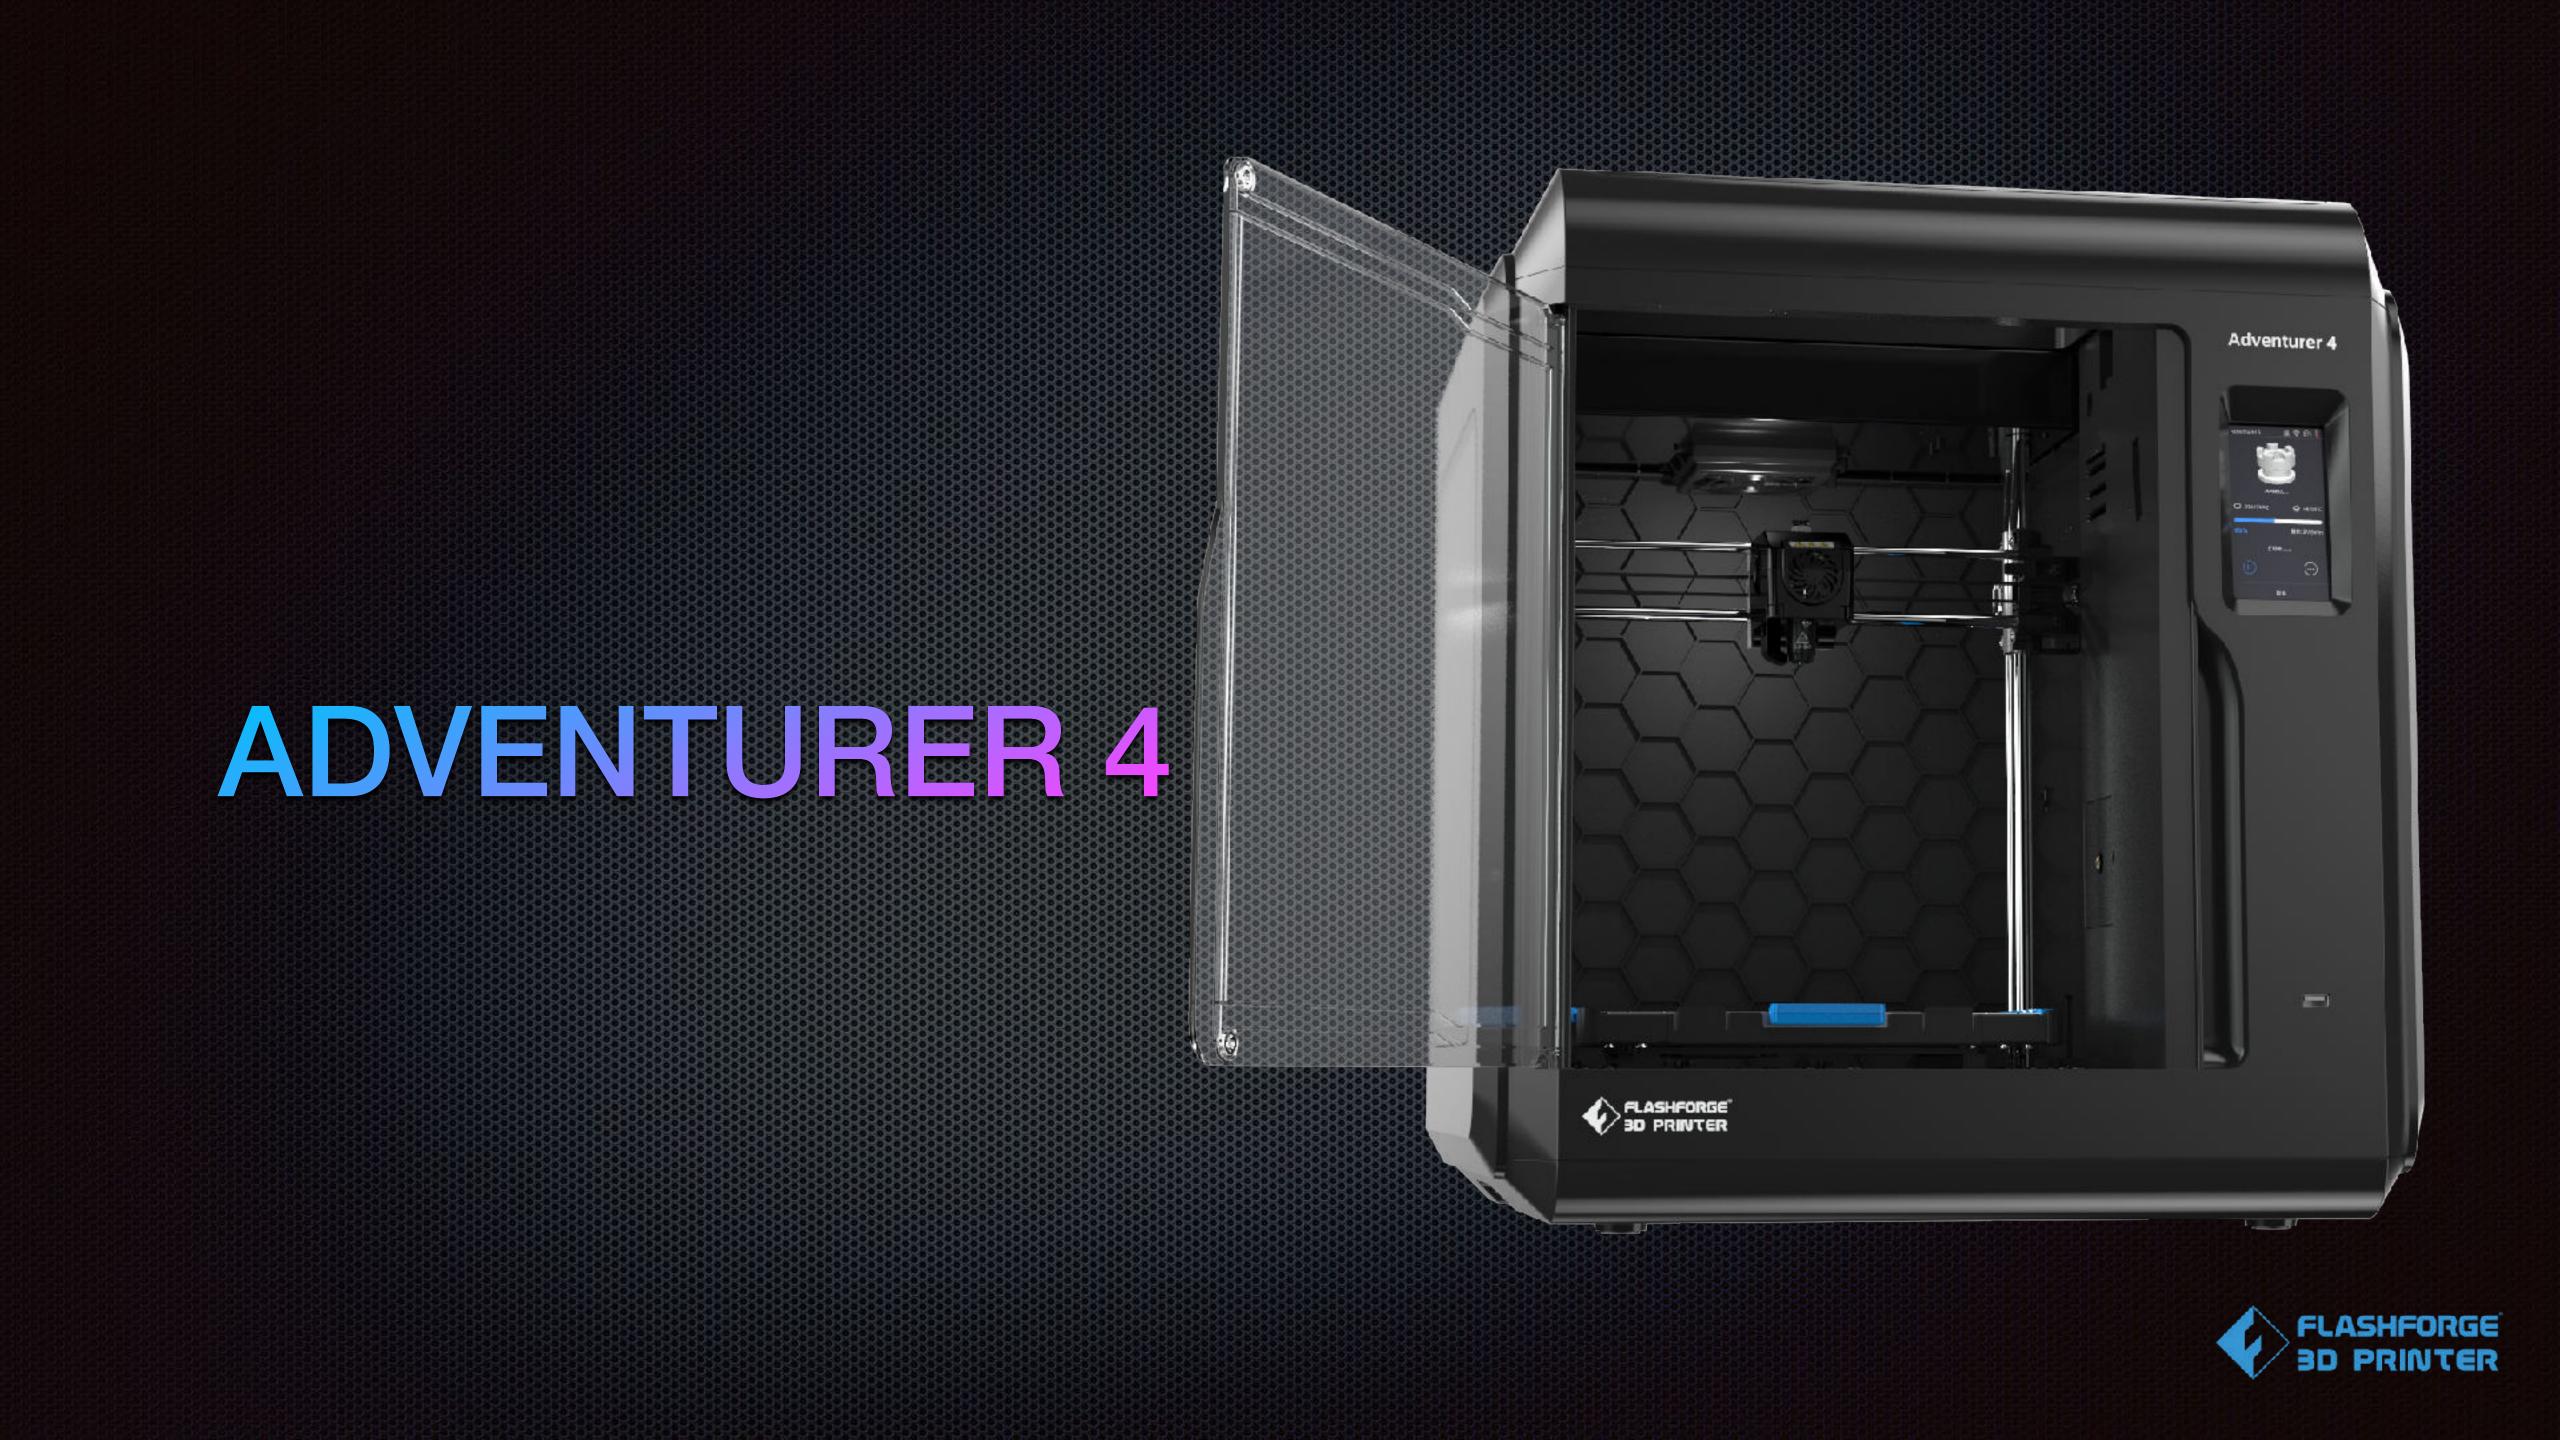

## EFFICIENT, POWERFUL, SIMPLICITY, SAFETY

It is a 3D printer with more applications and better experience. Equited with new design components and the latest technical specifications, making more efficient use of 3D printing, while empowering design innovation and integrating it into public life.

It is the next-generation powerful 3D printer, stand out features include a HEPA Filter, resume printing function, Professional level flexible removable heated print surface, built in camera, filament run out sensor, whisper quite operation, wi-fi and cloud connectivity plus the ability to easily monitor and manage multiple 3d printers at once thought the new design software. It is the ideal choice for print farms the office users and classrooms. With a 220\*200\*250mm build volume, it is like a work assistant, make life and work highly efficient.

## Faster, Larger, Power than ever before.