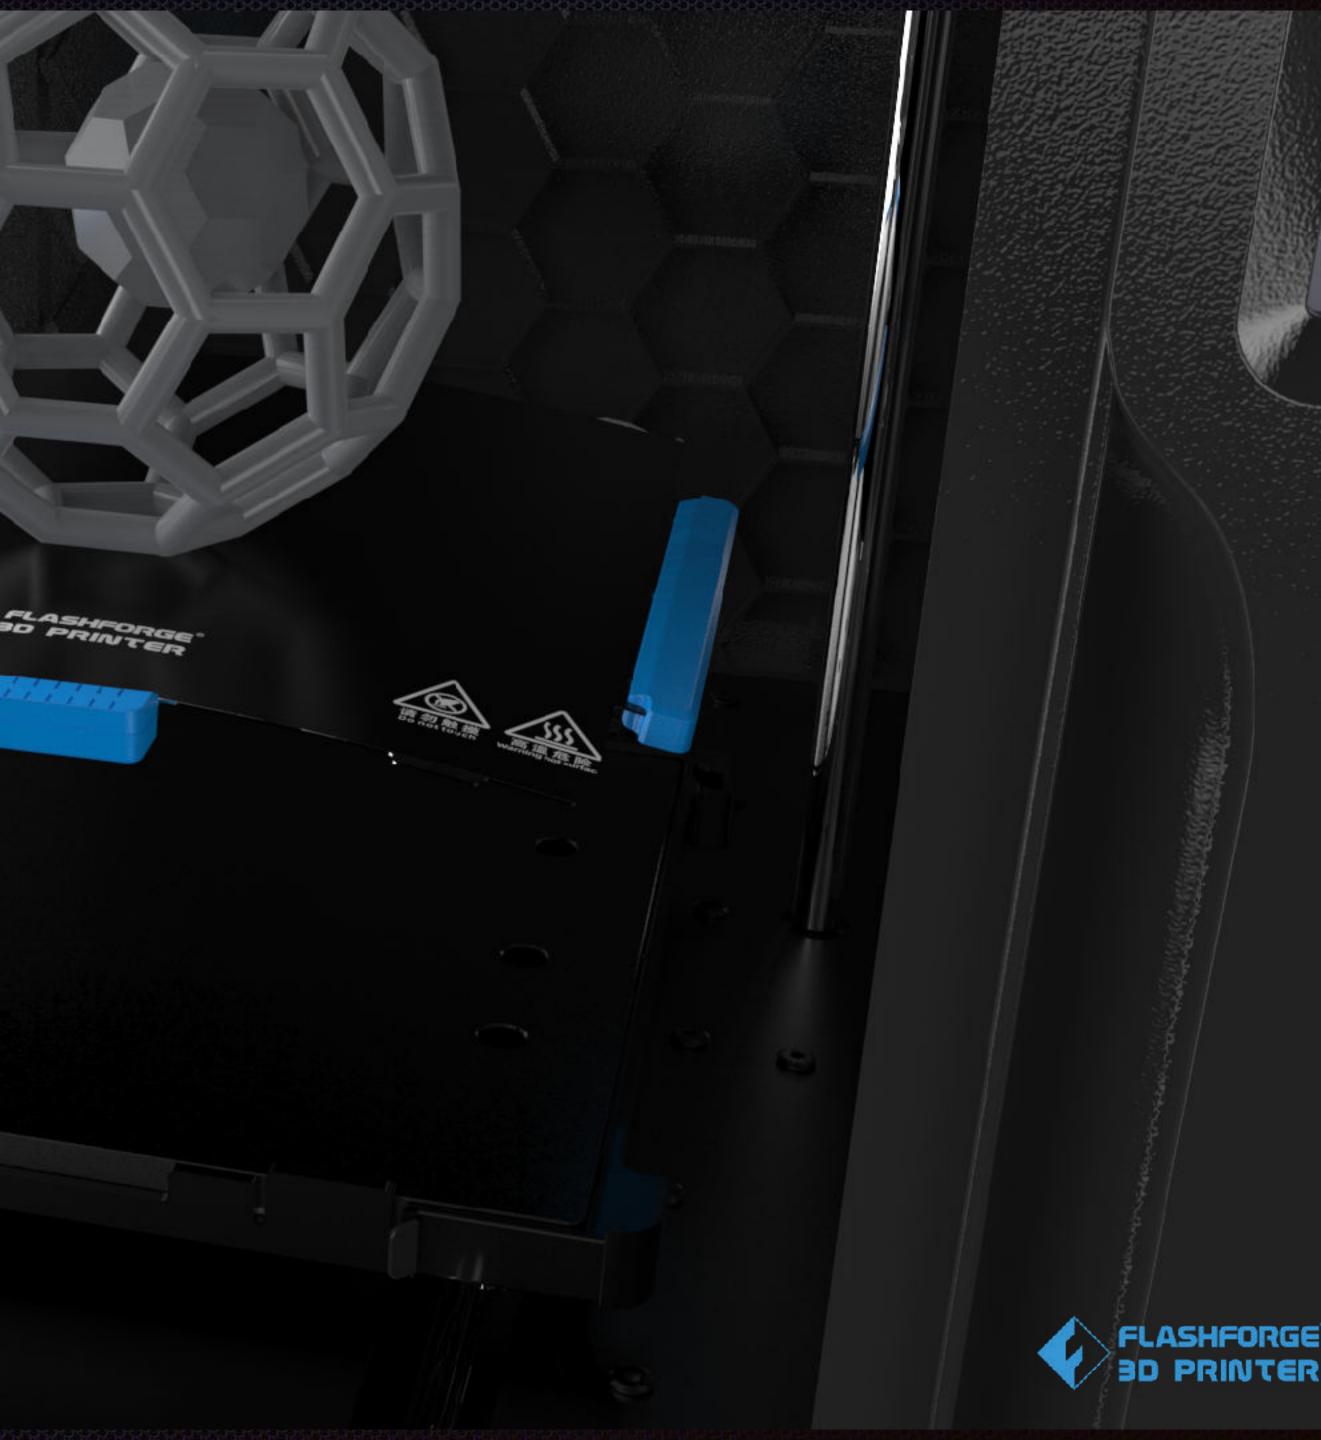

# Leveling Free

New design build plate, more stronger, more flatness!

8mm CNC Aluminum plate give a guaranty of flatness. 

9 point leveling compensation

Two guides create a stable moving condition. 

• CNC base frame, a guaranty of free leveling