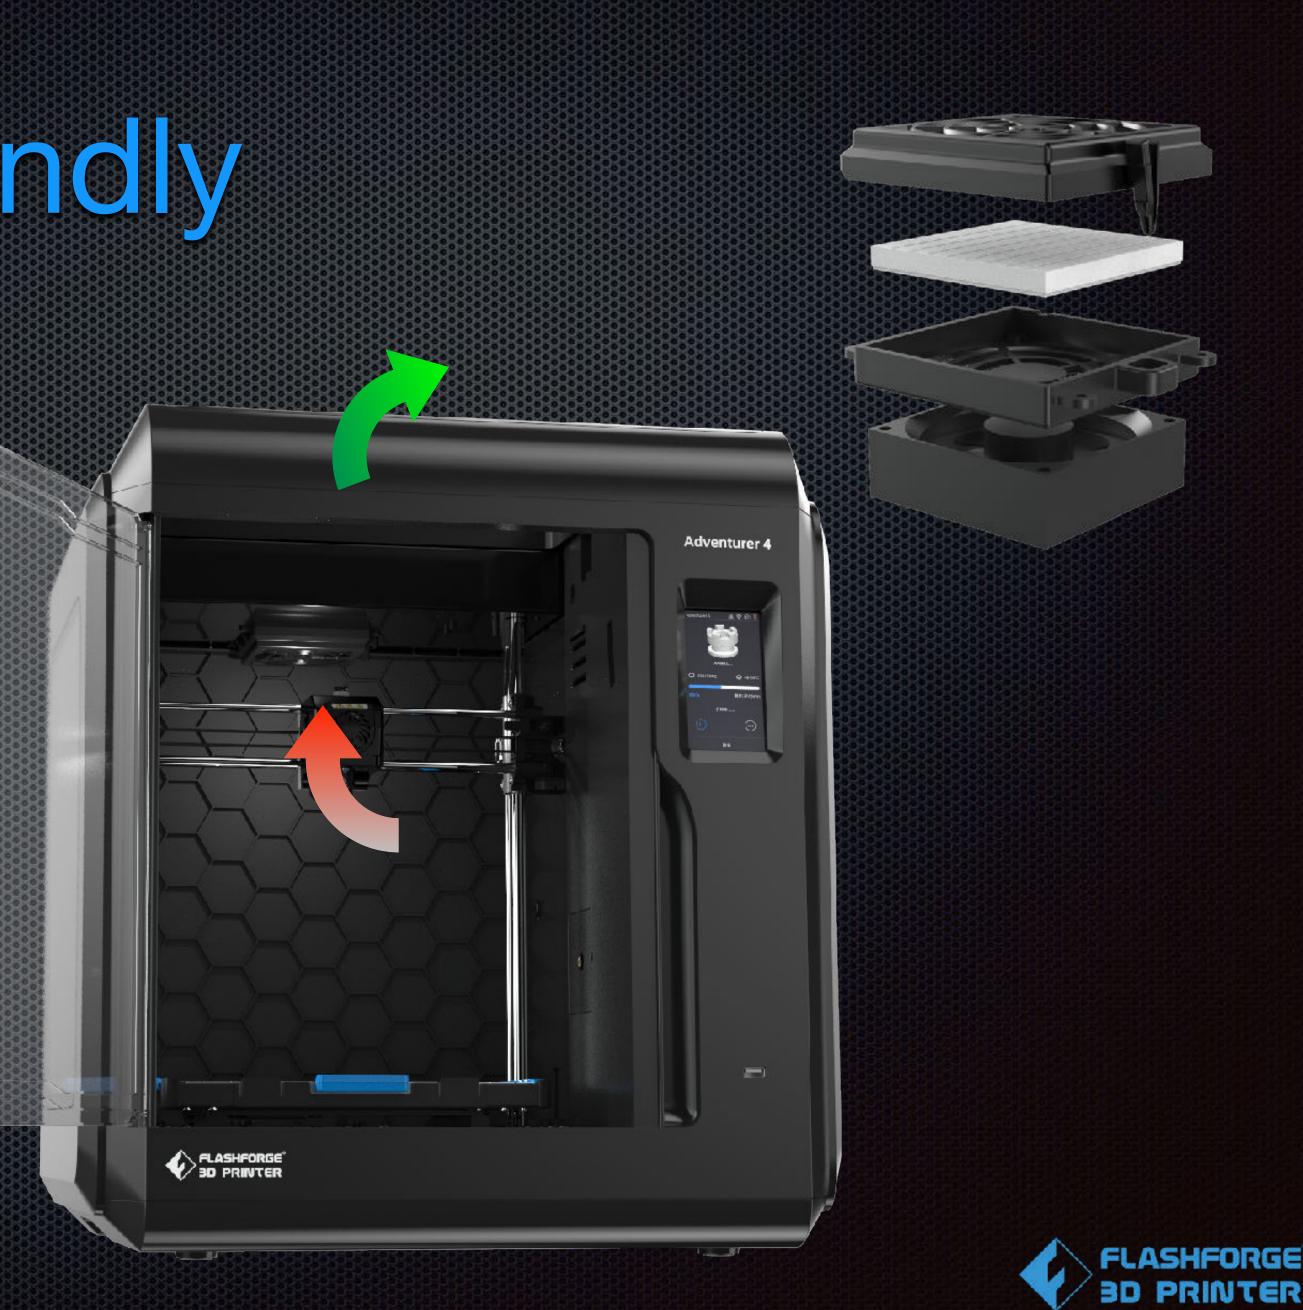

# **Environment** Friendly

### Full enclosure

### HEPA 13 air filter

2 way compound filter consisting of 80\*80mm HEPA 13 / Carbon Filter and Activated Charcoal Filter to reduce Odor and VOCs down to 0.1 microns generated whilst 3D printing. Ideally suited to classroom and domestic environments.