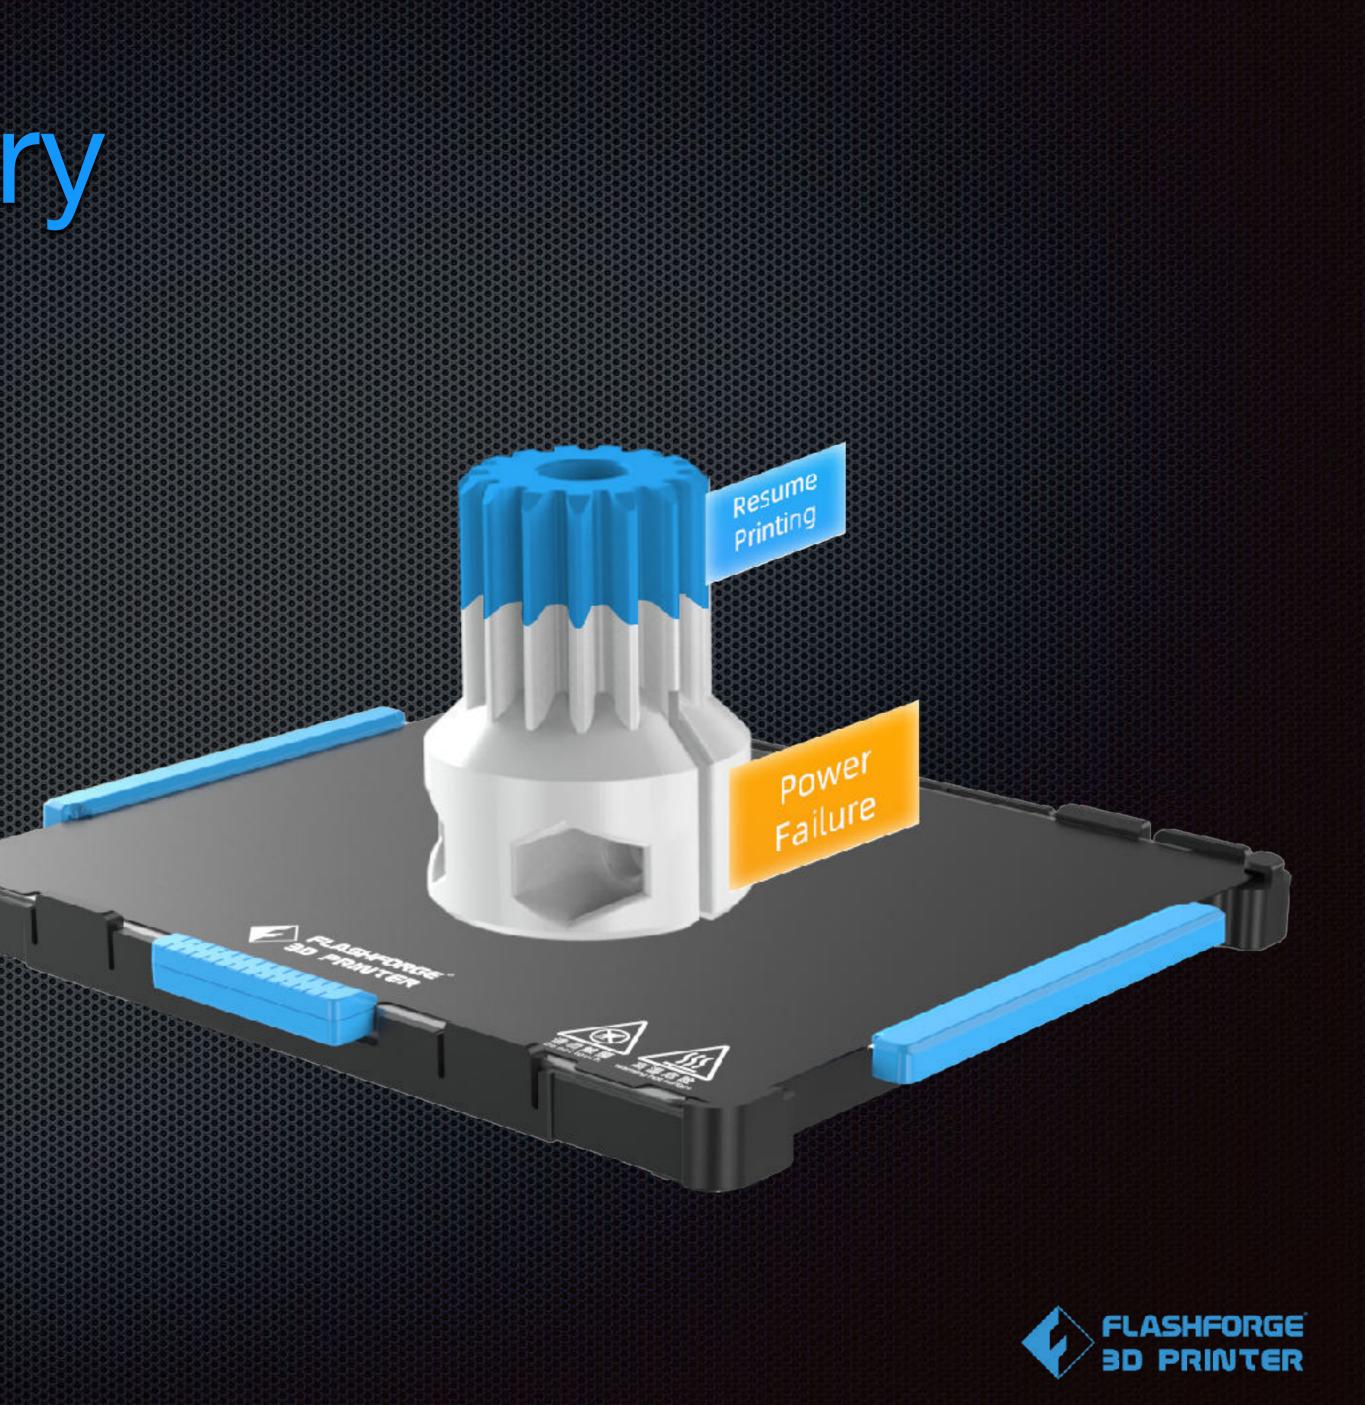

# Don't have to worry about power outages anymore

In the event of a power failure during the print process, automatically detect power-loss, once power is resumed the printer shall prompt you to resume where it left off.