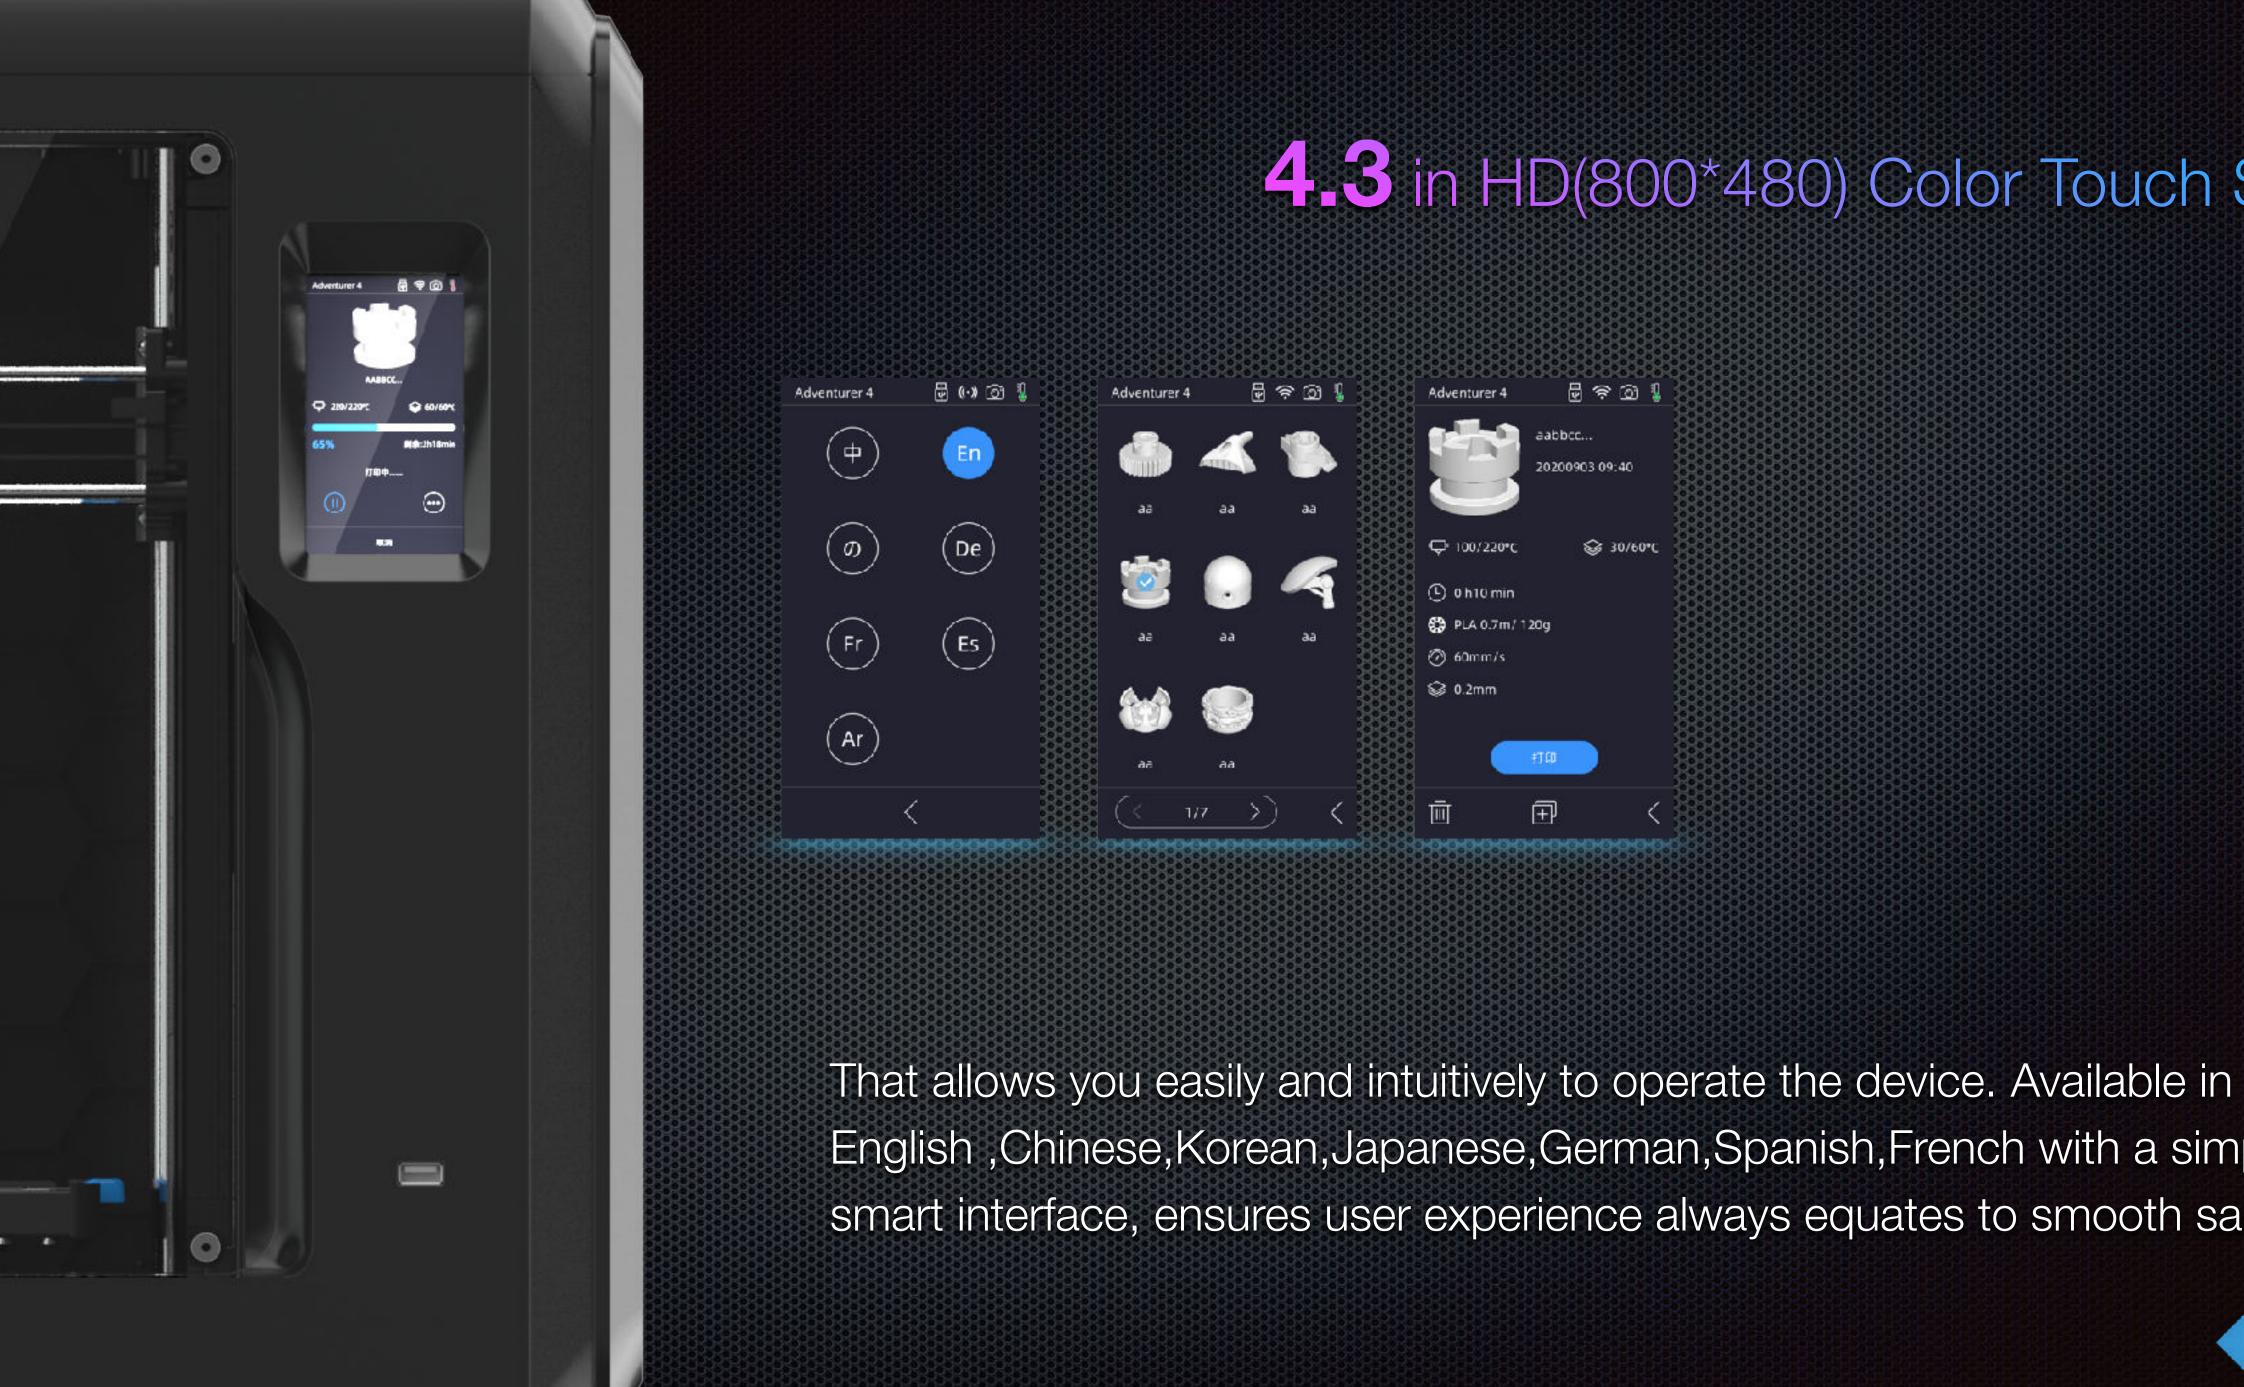

## 4.3 in HD(800\*480) Color Touch Screen

English , Chinese, Korean, Japanese, German, Spanish, French with a simplified and smart interface, ensures user experience always equates to smooth sailing!