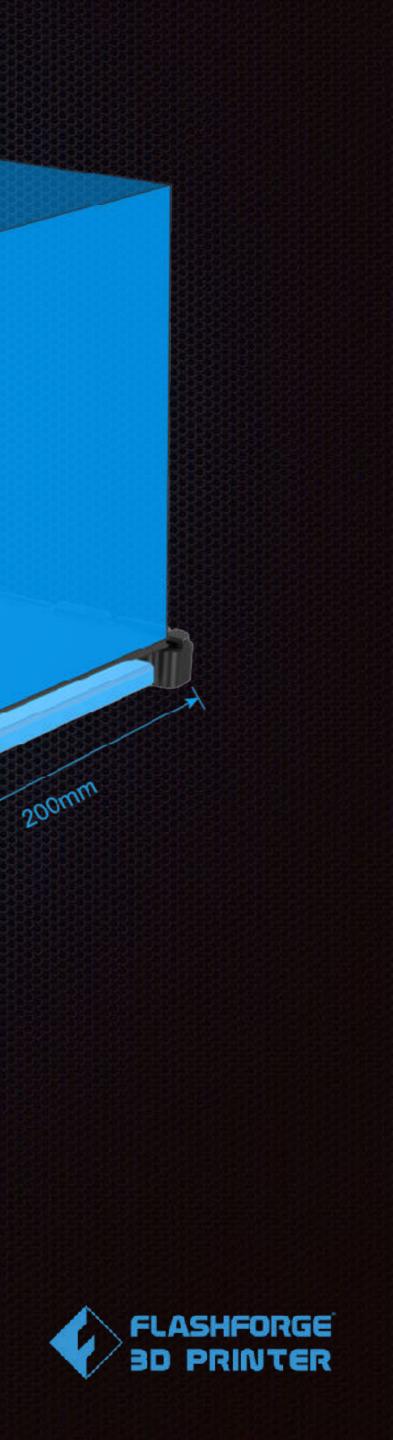

king more efficient use of 3D printing, while empowering design innovation and integrating it into public life.





It is the next-generation powerful 3D printer, stand out features include a HEPA Filter, resume printing function, Professional level flexible removable heated print surface, built in camera, filament run out sensor, whisper quite operation, wi-fi and cloud connectivity plus the ability to easily monitor and manage multiple 3d printers at once thought the new design software. It is the ideal choice for print farms the office users and classrooms. With a 220\*200\*250mm build volume, it is like a work assistant, make life and work highly efficient.

## Faster, Larger, Power than ever before.





## 220\*200\*250mm

Build volume

## 325% expand

build volume vs Adventurer 3





## 4.3 in HD(800\*480) Color Touch Screen

English , Chinese, Korean, Japanese, German, Spanish, French with a simplified and smart interface, ensures user experience always equates to smooth sailing!







# Modular design extruder

- Remove nozzle just in one clip less than 5 seconds, easy to change 0.3mm or 0.6mm nozzle.
- Maximum printing temperature at 265°C
- PLA/ABS/PC/PETG/PLA-CF/PETG-CF
- Easy to maintenance
- Dual fan control, cooling better







# Leveling Free

New design build plate, more stronger, more flatness!

8mm CNC Aluminum plate give a guaranty of flatness. 

9 point leveling compensation

Two guides create a stable moving condition. 









• CNC base frame, a guaranty of free leveling

| Ф 220/220%     | ₩ 60/60%   |
|----------------|------------|
| 5%