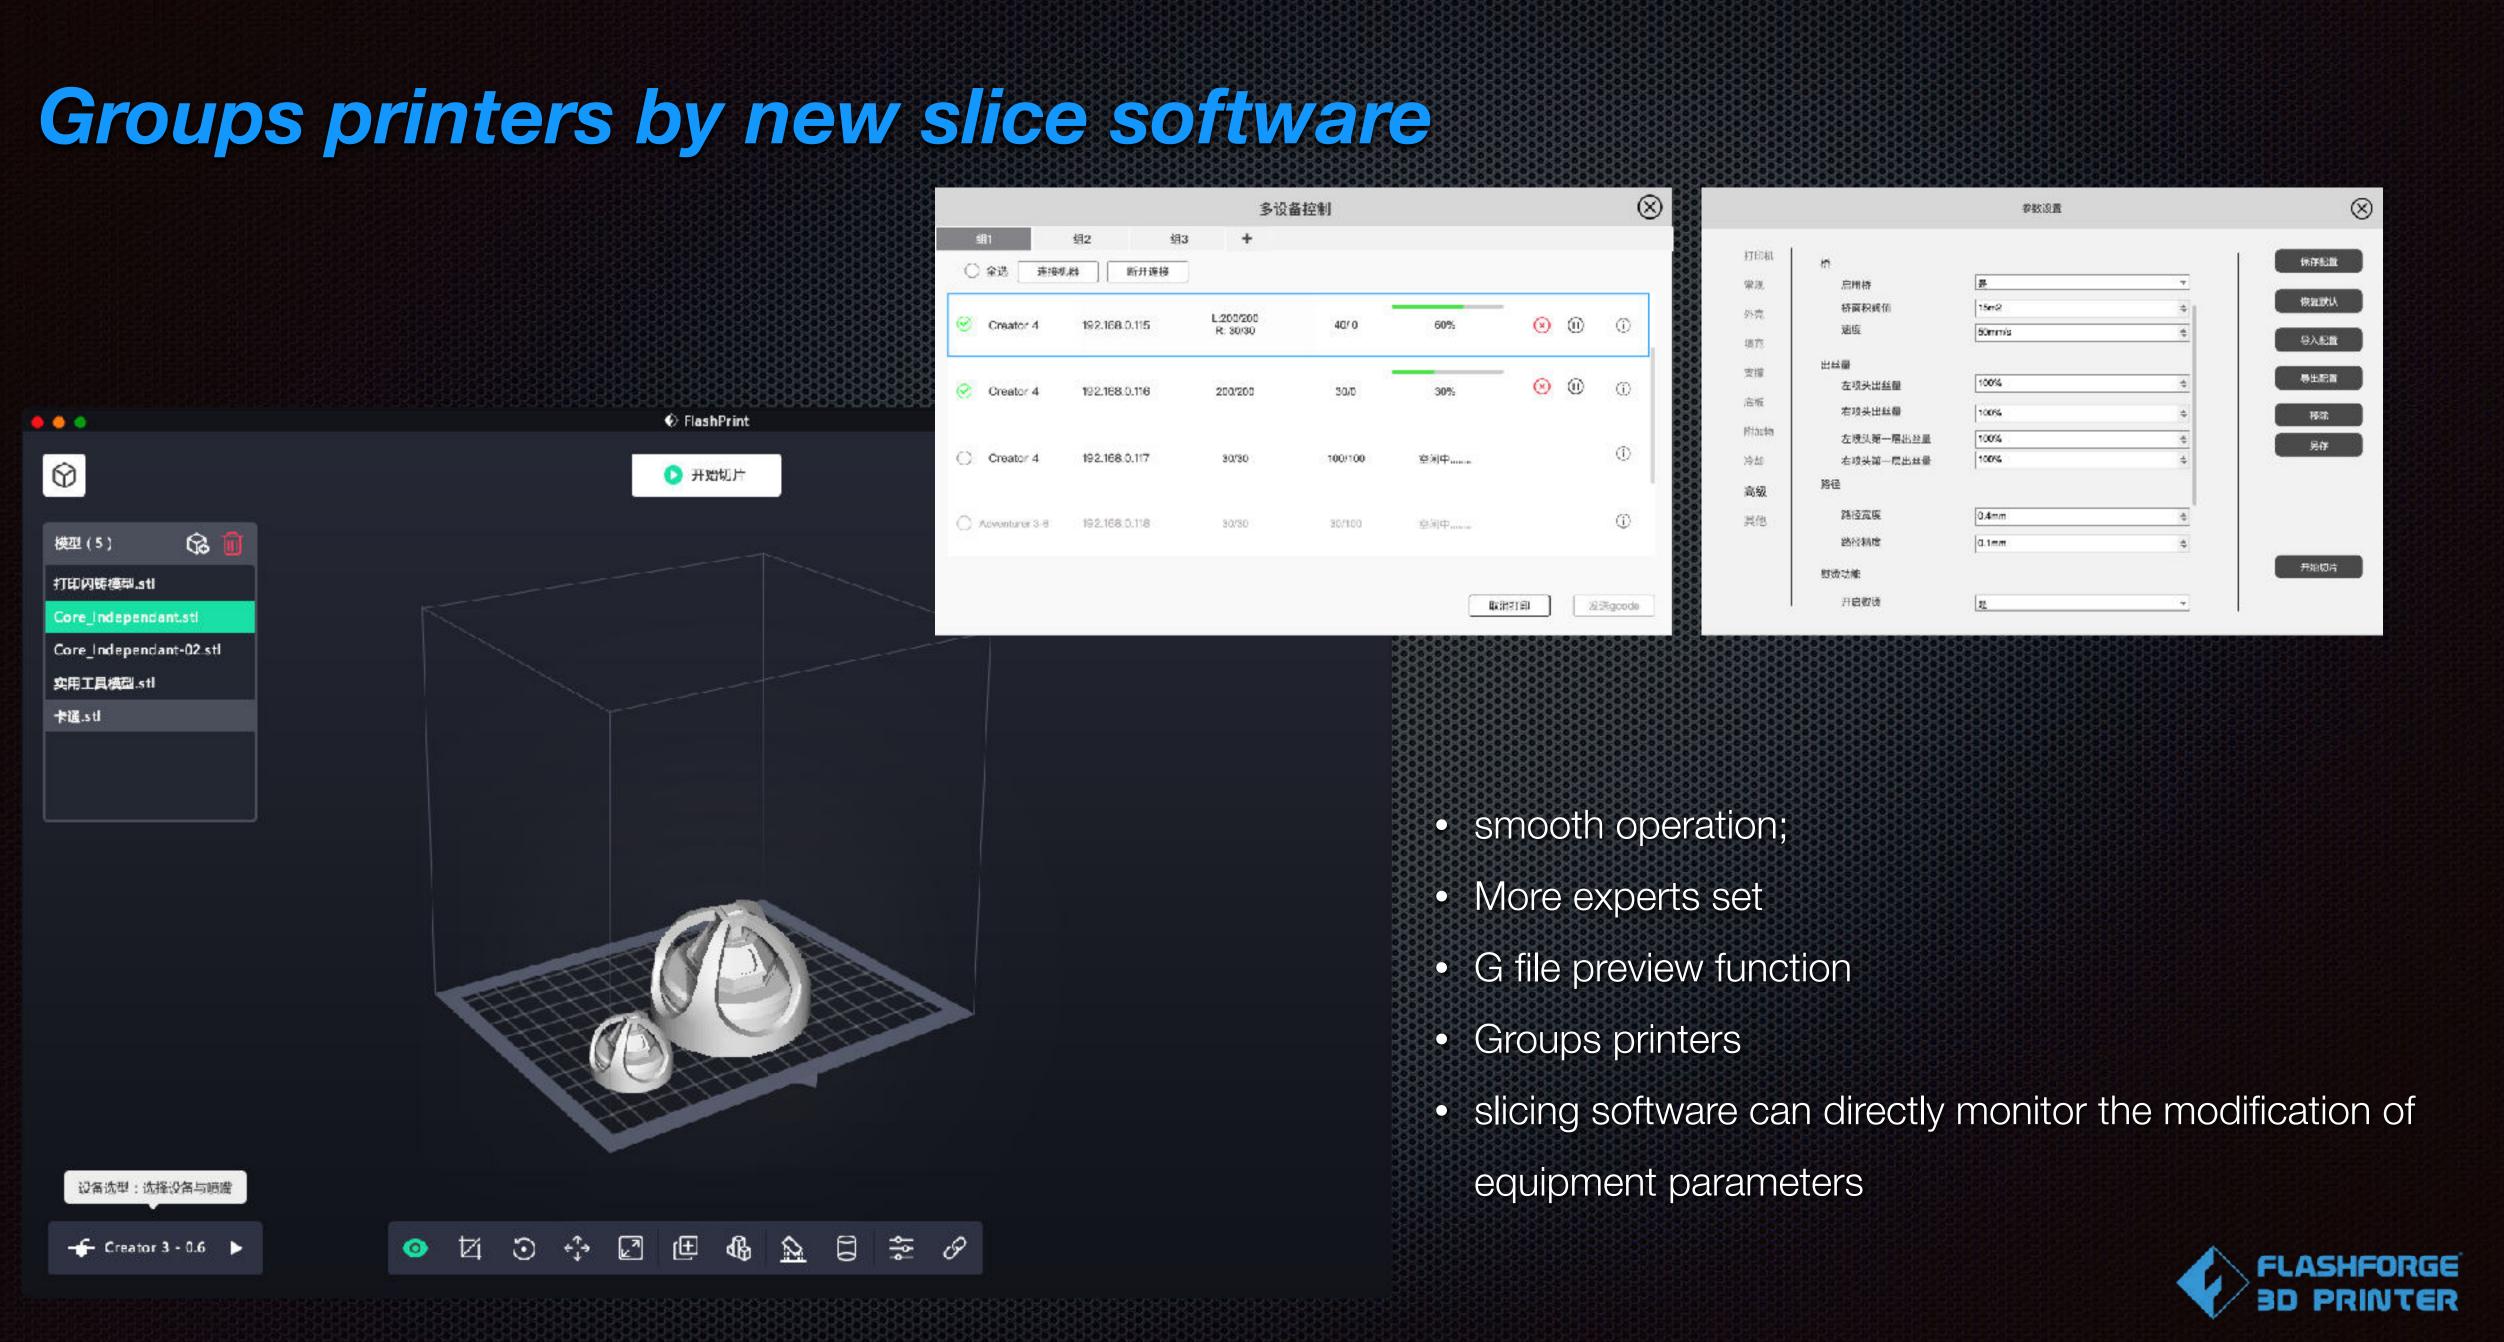

## Shelf management More clearer workflow for print farms

•

According to material or business, group adventurer 4 and manage them at the same time.

• Check the status, slice files, check the status of multiple machines from the one interface.

• No need to walk to the side of device to check the state of printing, in your computer you can check all the things through the Flashprint software.