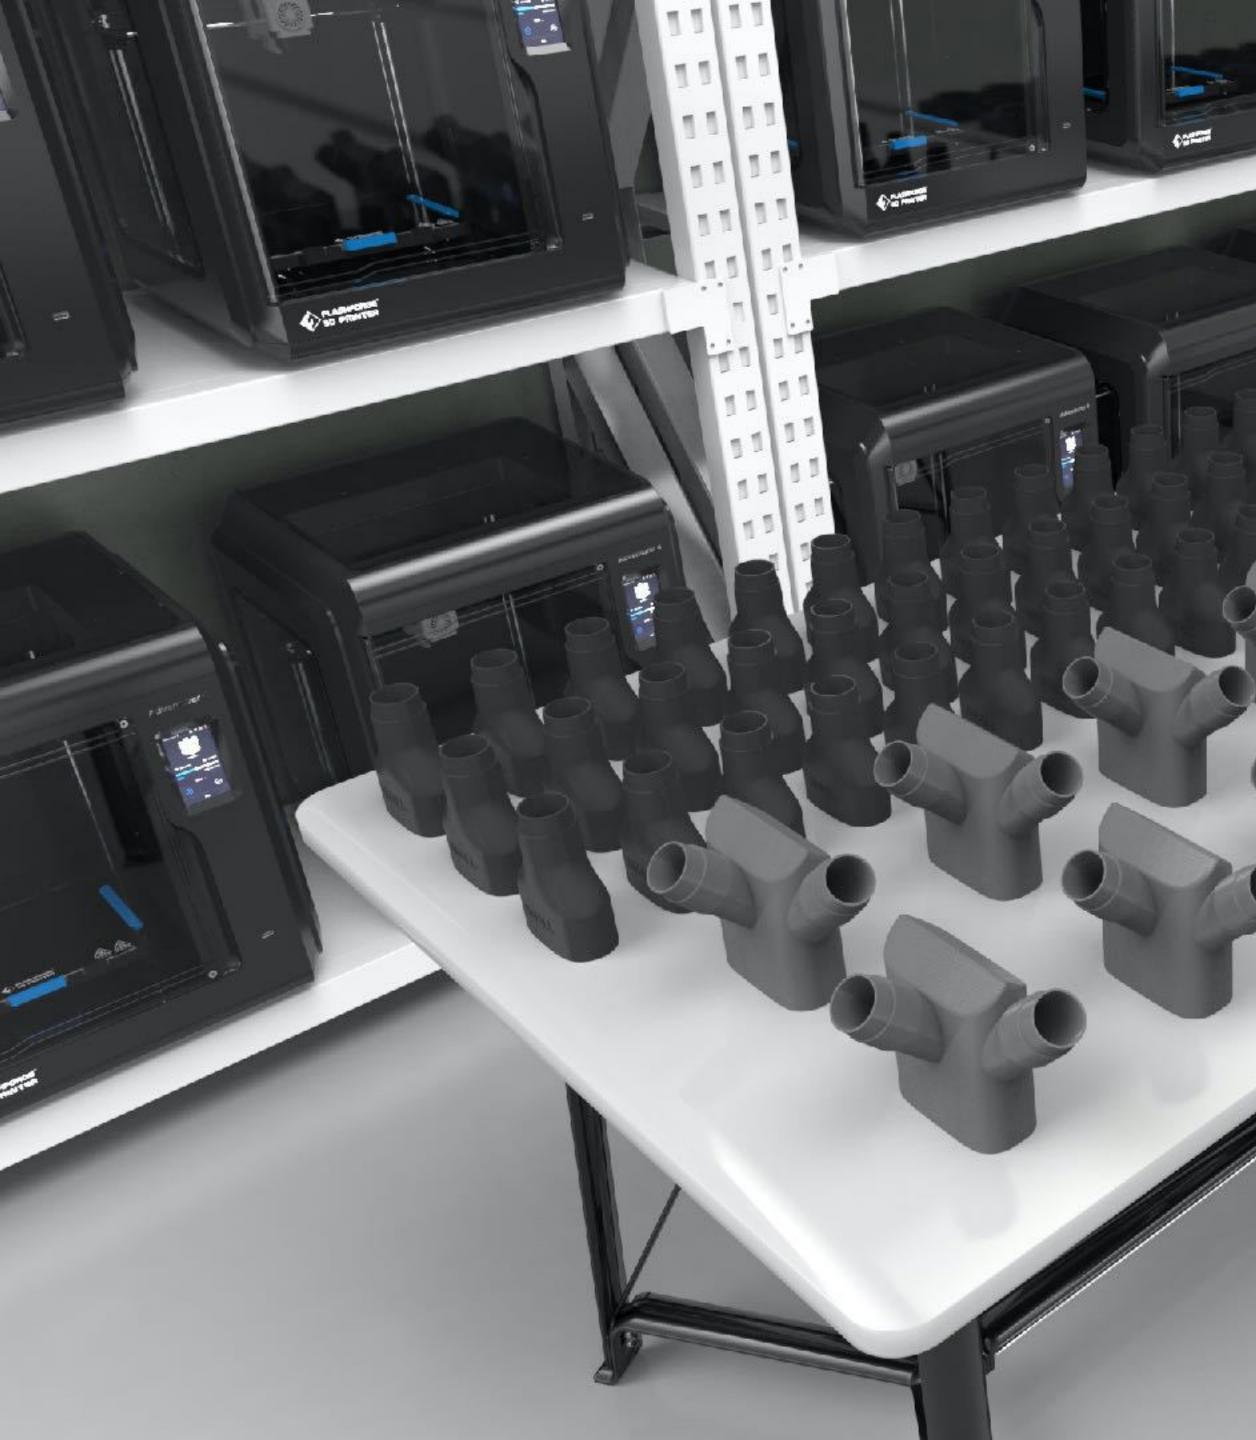

## Shelf management More clearer workflow for print farms

•

According to material or business, group adventurer 4 and manage them at the same time.

• Check the status, slice files, check the status of multiple machines from the one interface.

• No need to walk to the side of device to check the state of printing, in your computer you can check all the things through the Flashprint software.