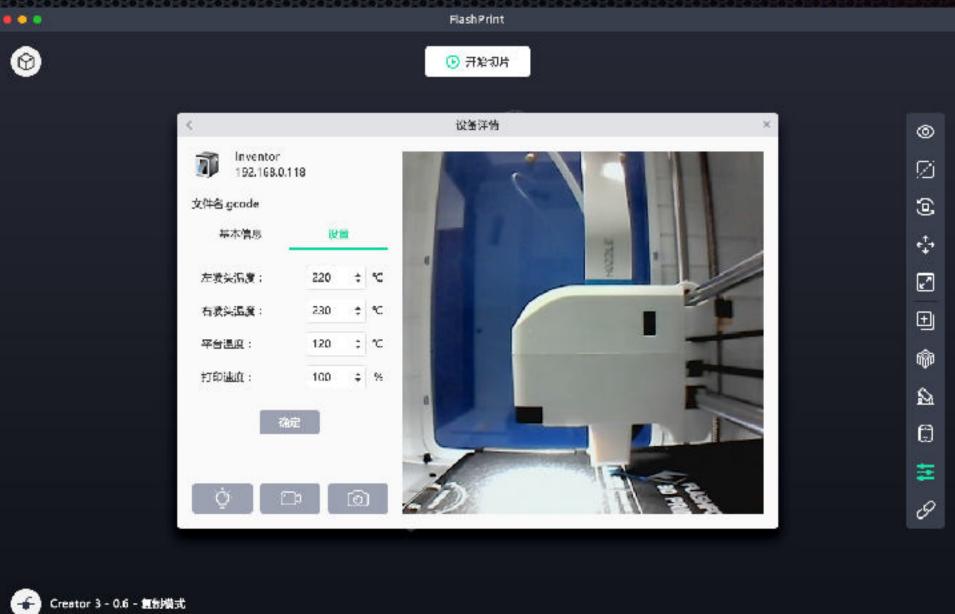

# Multi -Communication

3D Cloud, an integral 3D printing resource platform - Get free storage(register online), backup and share files, interact with other users, automatically slice print files, free model database; online management transfer, monitor, and manage multiple printers effortlessly

Cloud printing

• 8g memory

- Send files to the Adventurer 4 from anywhere in the world.
- Live stream or record 3D prints.
- The time-lapse video looks back the print record.
- Users can remotely monitor, control, send files directly to the Adventurer 4 via a Cloud Based interface from any web enabled smart device or in flashprint software.