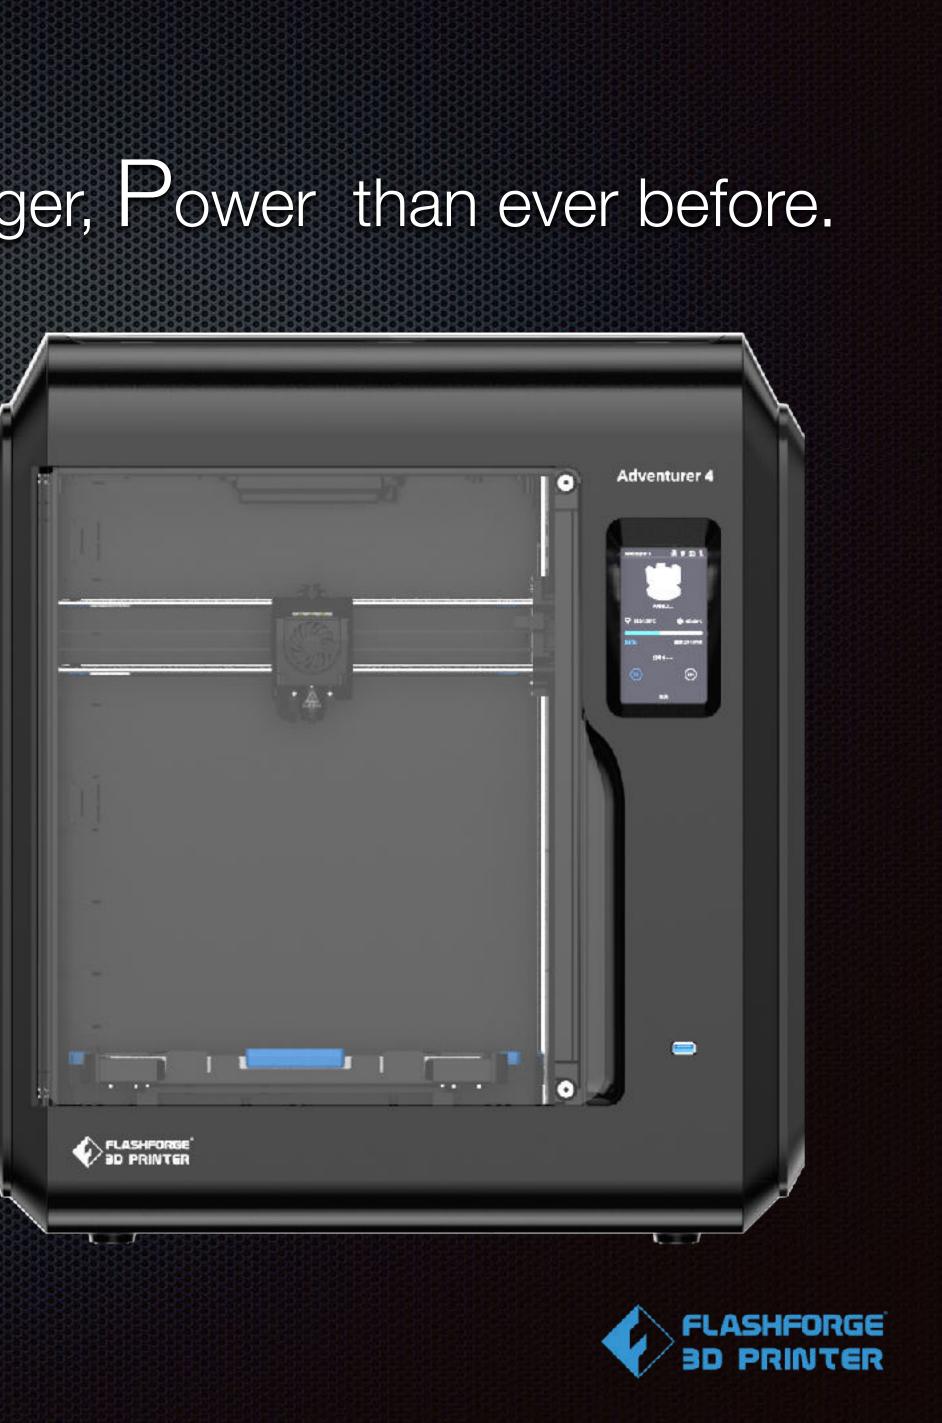

ence. Equited with new design components and the latest technical specifications, making more efficient use of 3D printing, while empowering design innovation and integrating it into public life.





It is the next-generation powerful 3D printer, stand out features include a HEPA Filter, resume printing function, Professional level flexible removable heated print surface, built in camera, filament run out sensor, whisper quite operation, wi-fi and cloud connectivity plus the ability to easily monitor and manage multiple 3d printers at once thought the new design software. It is the ideal choice for print farms the office users and classrooms. With a 220\*200\*250mm build volume, it is like a work assistant, make life and work highly efficient.

## Faster, Larger, Power than ever before.





## 220\*200\*250mm

Build volume

## 325% expand

build volume vs Adventurer 3





## 4.3 in HD(800\*480) Color Touch Screen

English , Chinese, Korean, Japanese, German, Spanish, French with a simplified and smart interface, ensures user experience always equates to smooth sailing!







# Modular design extruder

- Remove nozzle just in one clip less than 5 seconds, easy to change 0.3mm or 0.6mm nozzle.
- Maximum printing temperature at 265°C
- PLA/ABS/PC/PETG/PLA-CF/PETG-CF
- Easy to maintenance
- Dual fan control, cooling better







# Leveling Free

New design build plate, more stronger, more flatness!

8mm CNC Aluminum plate give a guaranty of flatness. 

9 point leveling compensation

Two guides create a stable moving condition. 









• CNC base frame, a guaranty of free