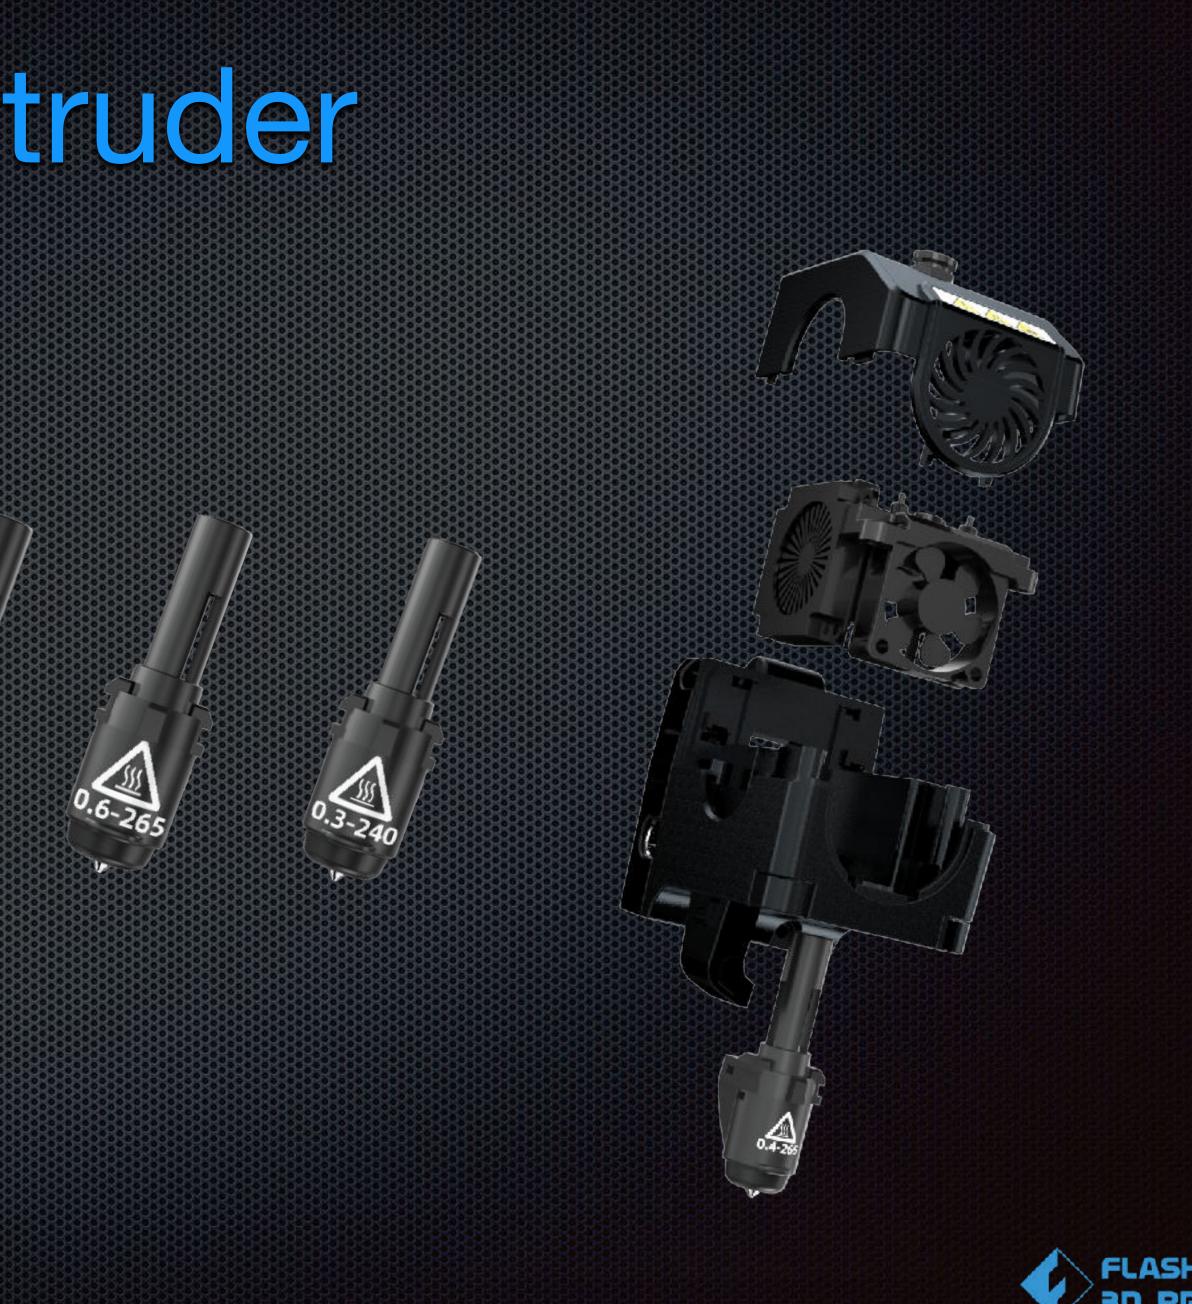

# Modular design extruder

- Remove nozzle just in one clip less than 5 seconds, easy to change 0.3mm or 0.6mm nozzle.
- Maximum printing temperature at 265°C
- PLA/ABS/PC/PETG/PLA-CF/PETG-CF
- Easy to maintenance
- Dual fan control, cooling better