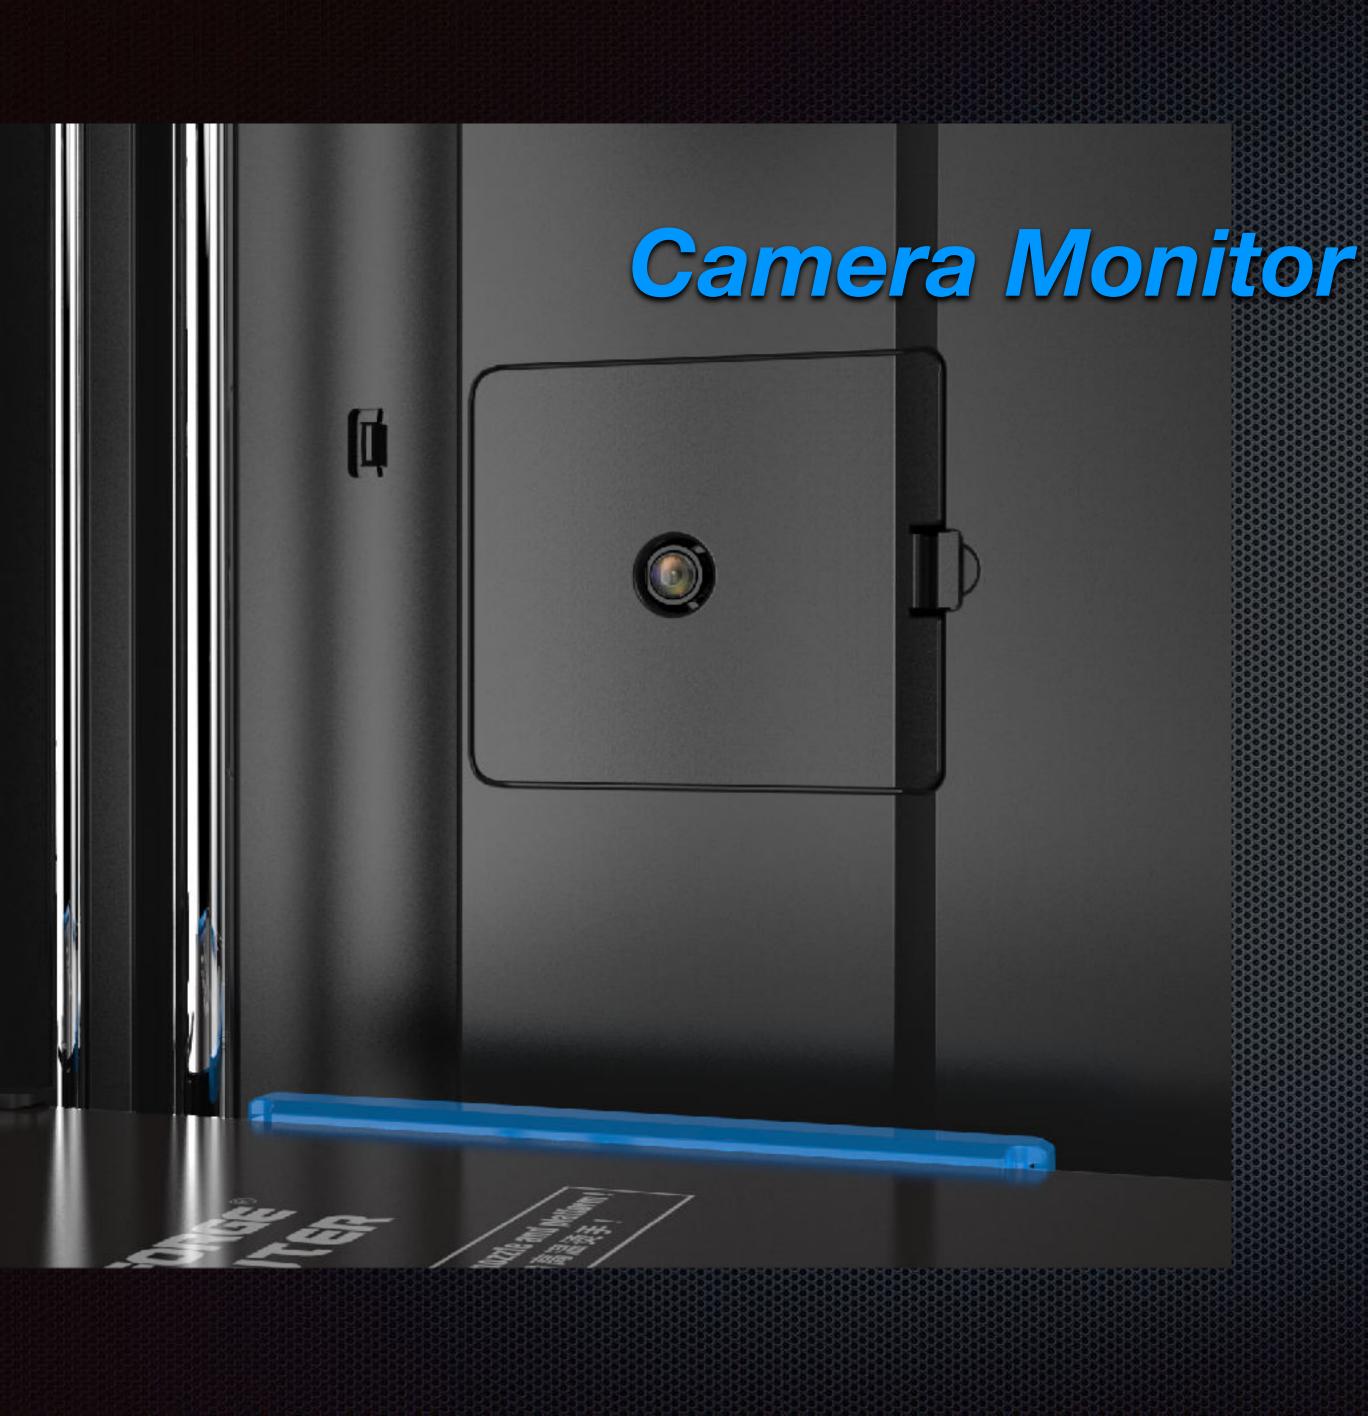

Cloud printing

• 8g memory

- Send files to the Adventurer 4 from anywhere in the world.
- Live stream or record 3D prints.
- The time-lapse video looks back the print record.
- Users can remotely monitor, control, send files directly to the Adventurer 4 via a Cloud Based interface from any web enabled smart device or in flashprint software.