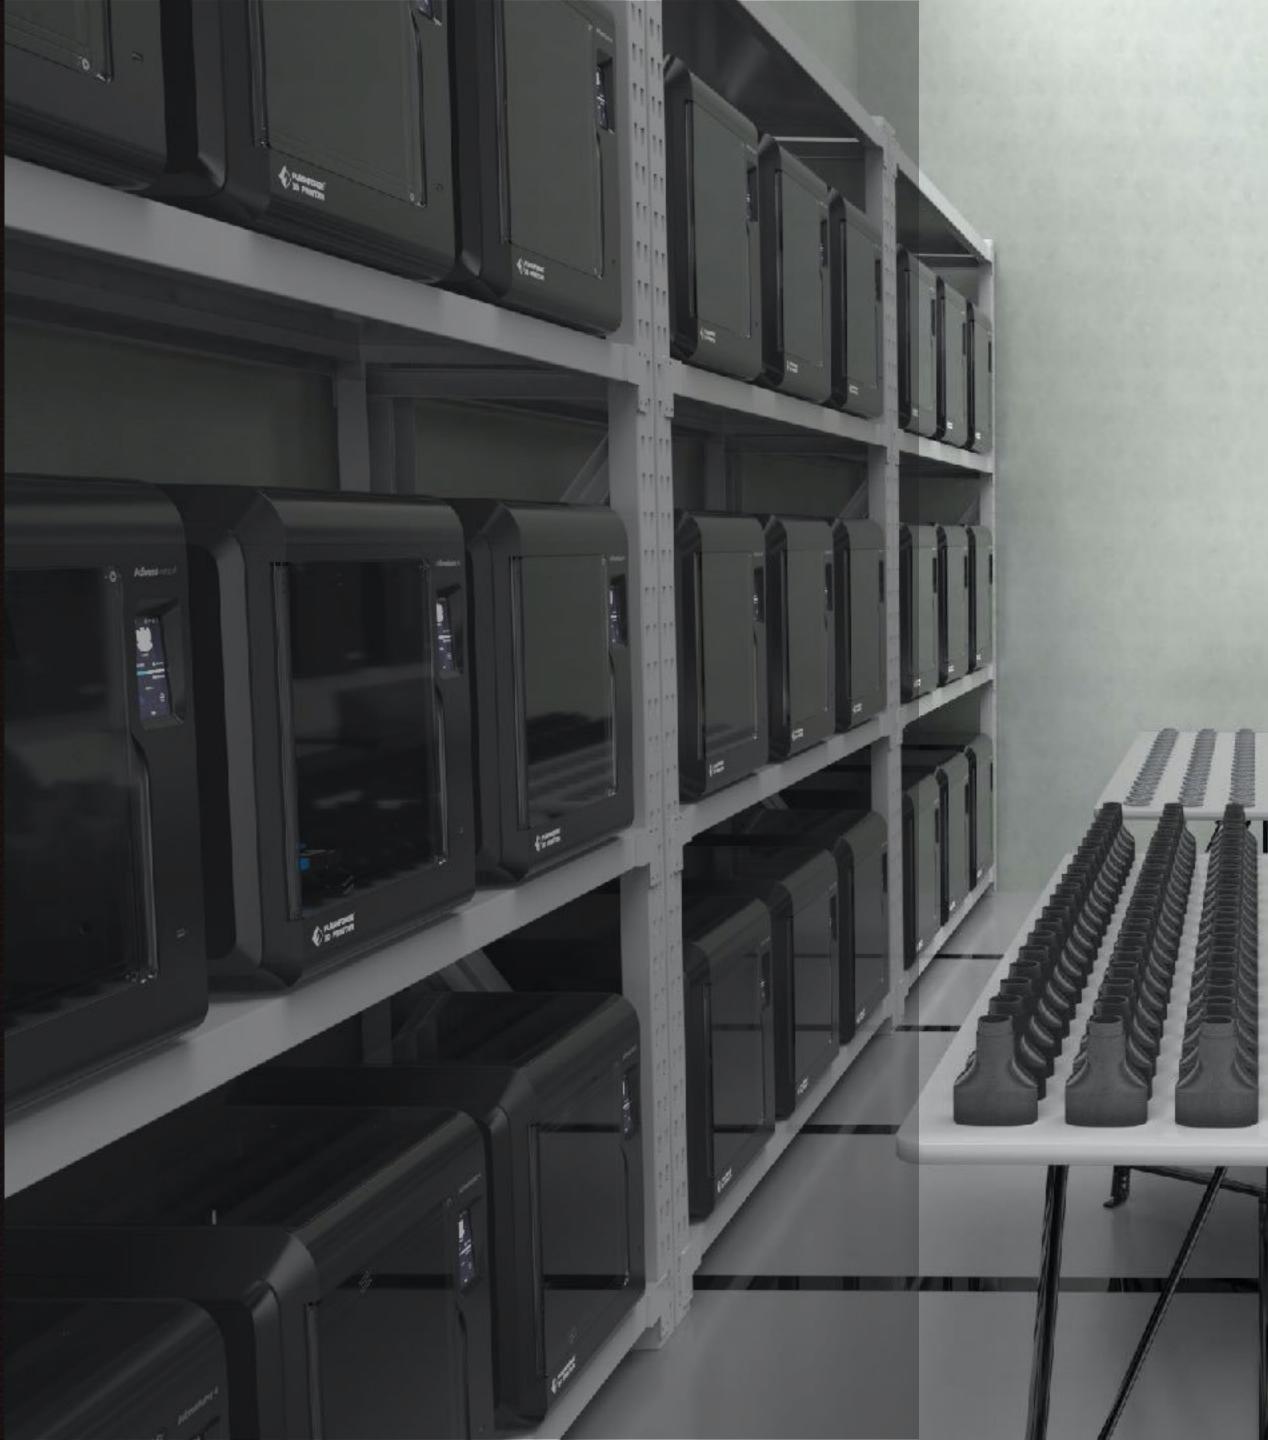

## Shelf management More clearer workflow for print farms

•

According to material or business, group adventurer 4 and manage them at the same time.

• Check the status, slice files, check the status of multiple machines from the one interface.

• No need to walk to the side of device to check the state of printing, in your computer you can check all the things through the Flashprint software.